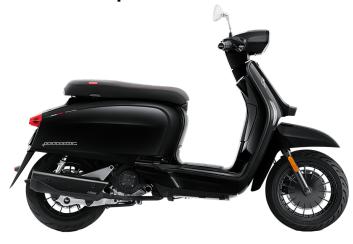

# V 50 Special Flex Fender

YELLOW FLEX

**BLACK FLEX** 

WHITE FLEX

RED FLEX

Monthly Payments:

**GREEN FLEX** 

**BLACK FLEX** 